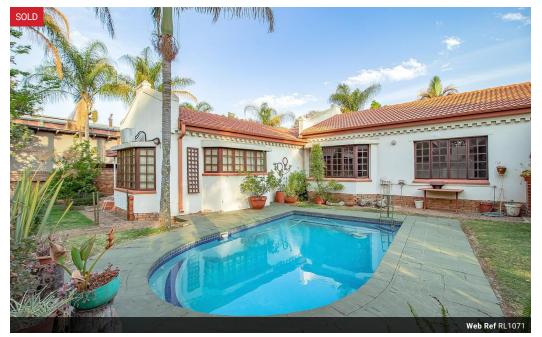

### Charming North-Facing Single-Storey Home with Self-Contained Flatlet

Exclusive mandate. A charming single-storey, North-facing residence, filled with loads of potential and designed for effortless family living. Ideally positioned to capture natural light throughout the day, this home offers a bright and welcoming atmosphere in a peaceful, private setting. An excellent opportunity for those looking to add their personal touch, with endless potential for updates and customization. Whether you're dreaming of a contemporary renovation or embracing its timeless charm, this home offers flexibility to fit your vision.

Featuring flowing open-plan living areas, perfect for both casual family moments and entertaining guests. At the heart of the home is an open-plan kitchen, designed with ample workspace and abundant cupboard storage, making meal preparation and family gatherings a breeze. The highlight ...